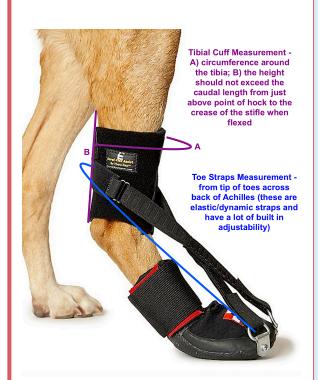

## **HINDLIMB DORSI-FLEX ASSIST**

REDUCES KNUCKLING, ASSISTS W/ TARSAL FLEXION mobility aid for dogs with distal hindlimb weakness

| Measure<br>-ments<br>in<br>Inches                  | BOOT<br>Measurement<br>Range                                             | TIBIAL CUFF Circumference Measurement A & Cuff Height  | TOE STRAPS<br>Measurement<br>Range                |
|----------------------------------------------------|--------------------------------------------------------------------------|--------------------------------------------------------|---------------------------------------------------|
| SIZE                                               | Paw Width Paw Length tracing in standing                                 | Circumference<br>&<br>Cuff Height                      | From tip of toes<br>to across back of<br>Achilles |
| XX-<br>Small<br>fits most<br>weighing<br>15-30 lbs | 2" paw width<br>2 1/2" paw length<br>uses size<br>T/B Thera-Paw Boot     | 2 1/2" – 4"<br>circumference<br>Cuff height 2"         | 5 1/2" – 6 3/4"                                   |
| X-Small<br>fits most<br>weighing<br>30-40 lbs      | 2 1/4" paw width<br>2 3/4" paw length<br>uses size<br>T/C Thera-Paw Boot | 3 1/2" – 4 3/4"<br>circumference<br>Cuff height 2 1/4" | 6" – 7 3/4"                                       |
| Small<br>fits most<br>weighing<br>35-65 lbs        | 2 1/2" paw width<br>3" paw length<br>uses size<br>T/D Thera-Paw Boot     | 4 1/4" – 6"<br>circumference<br>Cuff height 3"         | 7 1/2" – 9"                                       |
| Medium<br>fits most<br>weighing<br>60-90 lbs       | 2 3/4" paw width<br>3 1/2" paw length<br>uses size<br>T/E Thera-Paw Boot | 5" – 6 3/4"<br>circumference<br>Cuff height 3 3/4"     | 9 1/2" – 11"                                      |
| Large<br>fits most<br>weighing<br>80-110<br>lbs    | 3" paw width<br>3 3/4" paw length<br>uses size<br>T/F Thera-Paw Boot     | 5 1/2" – 7 3/4"<br>circumference<br>Cuff height 4"     | 10 1/2" – 13"                                     |
| X-Large<br>fits most<br>weighing<br>100-130<br>lbs | 3 1/2" paw width<br>4 1/2" paw length<br>uses size<br>T/G Thera-Paw Boot | 6 1/2" – 9"<br>circumference<br>Cuff height 4 3/4"     | 11 1/2" – 14"                                     |