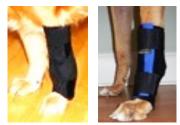

**\_\_\_\_Custom Tarsal Support:** customized for a variety of tarsal conditions including:

 Achilles/gastroc tendon injuries +hyperextension +collateral ligament injuries +immune-mediated polyarthritis +instabilities, sprains, strains
 tarsal luxation +fractures or post-cast removal +arthritis, DJD, OCD