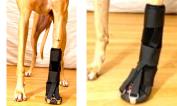

**\_\_\_\_Custom Tarsal Support:** customized for a variety of tarsal conditions including:

 Achilles/gastroc tendon injuries +hyperextension +collateral ligament injuries +immune-mediated polyarthritis +instabilities, sprains, strains
 tarsal luxation +fractures or post-cast removal +arthritis, DJD, OCD