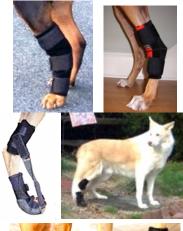

**\_\_\_\_Custom Tarsal Support:** customized for a variety of tarsal conditions including:

 Achilles/gastroc tendon injuries +hyperextension +collateral ligament injuries +immune-mediated polyarthritis +instabilities, sprains, strains
 tarsal luxation +fractures or post-cast removal +arthritis, DJD, OCD